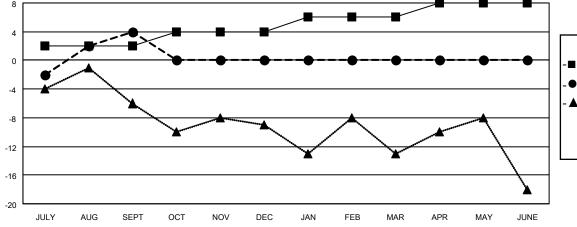

#### GOALS AND ACTUAL MEMBERS CUMULATIVE

| <ul> <li>MEMBER GROWTH NET GOAL</li> </ul> | ■- | MEMBER | GROWTH | NET | GOAL |
|--------------------------------------------|----|--------|--------|-----|------|
|--------------------------------------------|----|--------|--------|-----|------|

- MEMBER GROWTH ACTUAL

▲ - LAST YEAR MEMBERSHIP ACTUAL

Results as of: 9/30/2022

| DROPPED CLUBS: 0 |    |
|------------------|----|
| DROPPED MEMBERS  |    |
| DECEASED         | 4  |
| CLUB CANCELLED   | 0  |
| OTHER            | 17 |
| TOTAL            | 21 |
|                  |    |